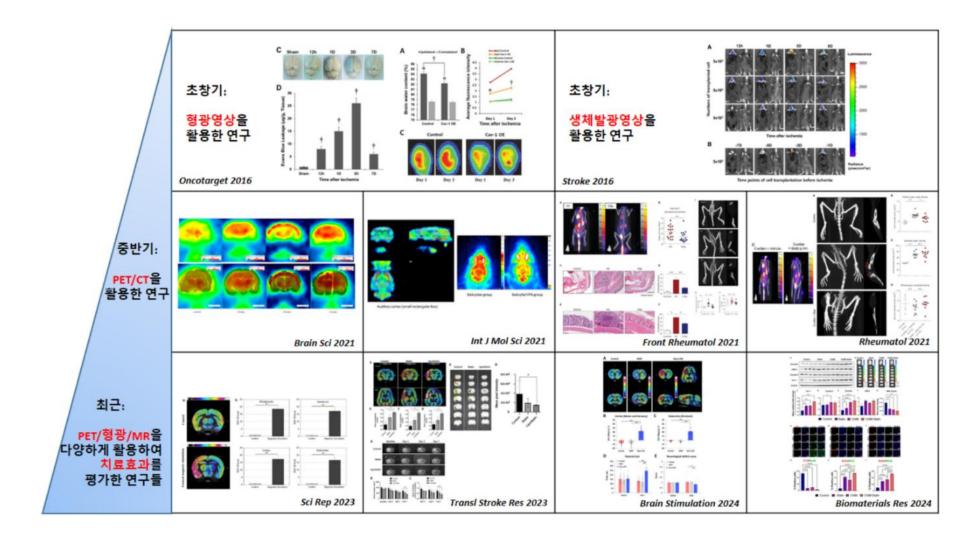

tion |  |
|          | 2020.09.~ing      | Project of mid-career researcher                                                           | National Research Foundation |  |
|          | 2020.09.~ing      | BK21 (Brain Korea) 4 project: in the Department of AI Convergence of CNU graduate school   | National Research Foundation |  |
|          | 2023.07.~ing      | AI convergence training center: in the Department of AI Convergence of CNU graduate school | National Research Foundation |  |
|          | 2024.07.~ing      | ICT research center: in the Department of AI Convergence of CNU graduate school            | National Research Foundation |  |

# **MIND - Equipment**



**MIND Center** 



Hot Lab





**Animal PET/CT** 

Cyclotron

# **MIND – Research Area**



## **MIND – Research Area**



# **MIND – Research Area**



# **MIND – Symposium**

신남대학교

덕재홀

 2019
 12, 23, 2

 2019
 12, 2

 2020
 23, 2

 Modelar Inspired and New drug Development center
 1

 분자영상신약개발센터, 11소, 12
 1

 기소식 및 기념 심포지엄
 1

|       | /        | A hard A hard                                                    |            |                                             |
|-------|----------|------------------------------------------------------------------|------------|---------------------------------------------|
| 08:40 | 09:00    | 등록                                                               |            | 사회: 김순심(전남대학교병원)                            |
| 09:00 | 09:20    | 분자영상신약개발센터 경과보고 및 GMP-certified cyclotron 소개                     | 송호천        | 전남대학교병원                                     |