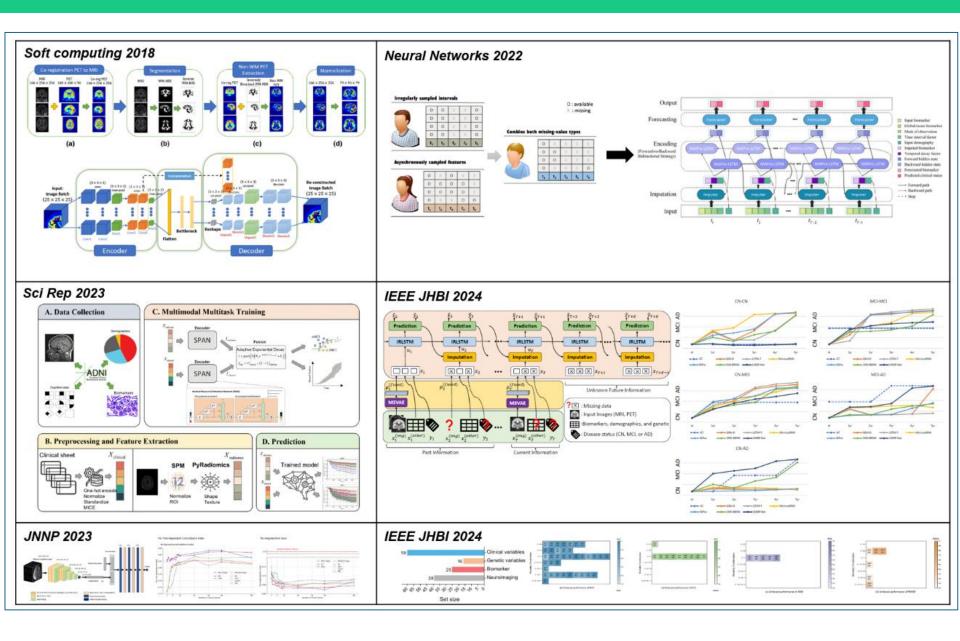

.~ing      | Project of mid-career researcher                                                           | National Research Foundation |  |
|          | 2020.09.~ing      | BK21 (Brain Korea) 4 project: in the Department of AI Convergence of CNU graduate school   | National Research Foundation |  |
|          | 2023.07.~ing      | AI convergence training center: in the Department of AI Convergence of CNU graduate school | National Research Foundation |  |
|          | 2024.07.~ing      | ICT research center: in the Department of AI Convergence of CNU graduate school            | National Research Foundation |  |

# **MIND - Equipment**



**MIND Center** 



Hot Lab





**Animal PET/CT** 

Cyclotron

# **MIND – Research Area**



## **MIND – Research Area**



# **MIND – Research Area**



# **MIND – Symposium**

신남대학교

덕재홀

 2019
 12, 23, 2

 2019
 12, 2

 2020
 23, 2

 Modelar Inspired and New drug Development center
 1

 분자영상신약개발센터, 11소, 12
 1

 기소식 및 기념 심포지엄
 1

|       | /        | A hard A hard                                                    |            |                                             |
|-------|----------|------------------------------------------------------------------|------------|---------------------------------------------|
| 08:40 | 09:00    | 등록                                                               |            | 사회: 김순심(전남대학교병원)                            |
| 09:00 | 09:20    | 분자영상신약개발센터 경과보고 및 GMP-certified cyclotron 소개                     | 송호천        | 전남대학교병원                                     |
| 09:20 | 09:30    | 분자영상신약개발센