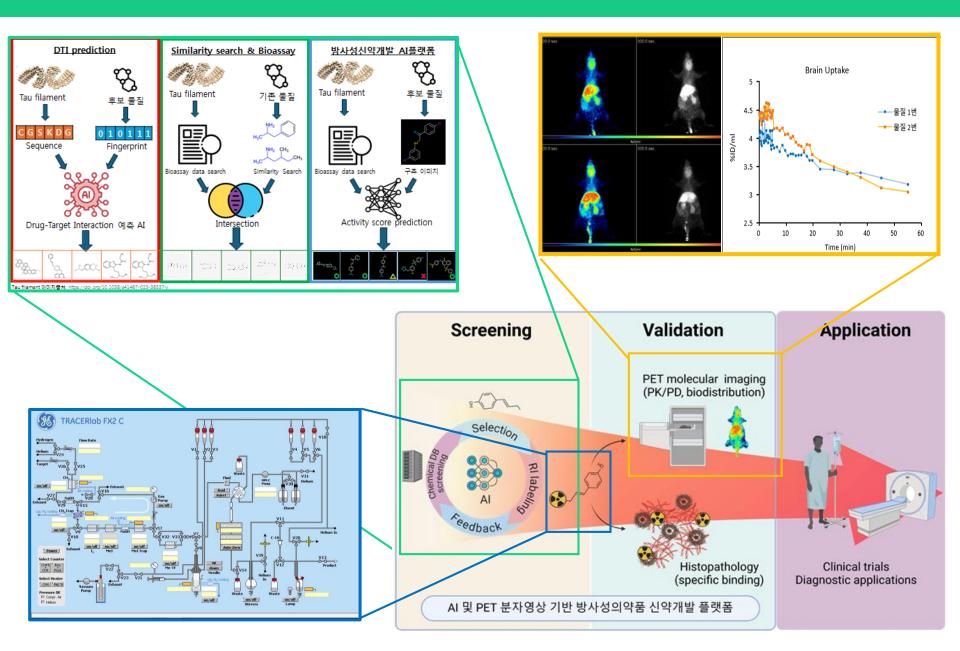

| National Research Foundation |  |
|          | 2020.09.~ing      | Project of mid-career researcher                                                           | National Research Foundation |  |
|          | 2020.09.~ing      | BK21 (Brain Korea) 4 project: in the Department of AI Convergence of CNU graduate school   | National Research Foundation |  |
|          | 2023.07.~ing      | AI convergence training center: in the Department of AI Convergence of CNU graduate school | National Research Foundation |  |
|          | 2024.07.~ing      | ICT research center: in the Department of AI Convergence of CNU graduate school            | National Research Foundation |  |

# **MIND - Equipment**



**MIND Center** 



Hot Lab





**Animal PET/CT** 

Cyclotron

# **MIND – Research Area**



## **MIND – Research Area**



# **MIND – Research Area**



# **MIND – Symposium**

신남대학교

덕재홀

 2019
 12, 23, 2

 2019
 12, 2

 2020
 23, 2

 Modelar Inspired and New drug Development center
 1

 분자영상신약개발센터, 11소, 12
 1

 기소식 및 기념 심포지엄
 1

|       | /        | A hard A hard                                                    |            |                                             |
|-------|----------|------------------------------------------------------------------|------------|---------------------------------------------|
| 08:40 | 09:00    | 등록                                                               |            | 사회: 김순심(전남대학교병원)                            |
| 09:00 | 09:20    | 분자영상신약개발센터 경과보고 및 GMP-certified cyclotron 소개                     | 송호천        | 전남대학교병원